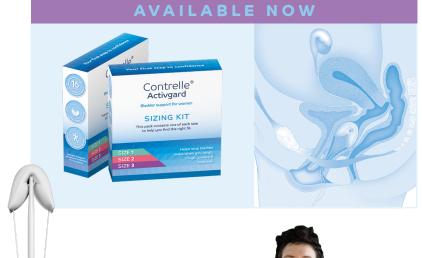

## Contrelle® Activgard

For the effective management of stress and mixed urinary incontinence.

## Bladder support for women

Contrelle® provides gentle support to the bladder neck and urethra to help prevent bladder leaks. Unlike other bladder supports, Contrelle is made from light weight, SUPER-SOFT, biocompatible foam which is comfortable to insert, wear and remove.¹

- Disposable, easy-to-use, self-fitted, bladder support.
- Hygienic alternative to pads.
- Available in 3 sizes.
  (SIZING KIT contains all 3 sizes).
- Up to 16 hours continuous bladder control.
- For daily use, or just during exercise.
- No need to remove during the day, even when going to the toilet.
- Superior comfort & immediate relief.
  Improves quality of life.<sup>1</sup>
- Does not affect the ability to perform pelvic floor exercises when in place.